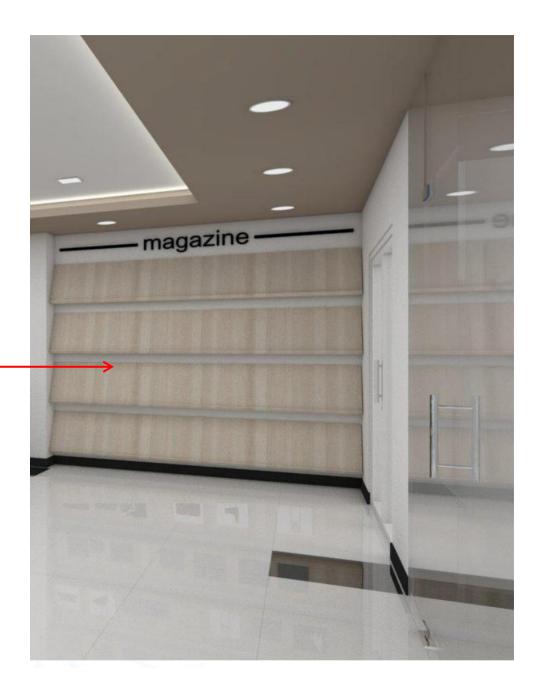

ack on columns                                                                          | 3 units             | 3 units  | 30 CD                      |
|                | Built-in Periodicals Rack – 4 layers                                                                       | 1 unit              | 1 unit   | 30 CD                      |
|                |                                                                                                            |                     |          |                            |

## Section VII. Technical Specifications



Floor Plan



Figure 1.1



Figure 1.1.a



Figure 1.1.b



Figure 1.1.c



Figure 1.2

16 units



Figure 1.3

27 units – high

7 units - low



Figure 1.4

2 units



Figure 1.5

1 unit

### 1.) Built in magazine rack





#### 2.) Built in periodicals rack







Figure 2.1



Figure 2.2



Figure 2.3



Figure 2.4











Figure 2.9



Figure 2.10



Figure 2.11





**Figure 2.13**