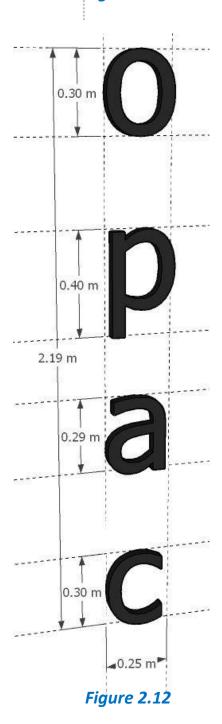

|
|                | Built-in Periodicals Rack – 4 layers                                                                       | 1 unit              | 1 unit   | 30 CD                      |
|                |                                                                                                            |                     |          |                            |

## Section VII. Technical Specifications



Floor Plan



Figure 1.1



Figure 1.1.a



Figure 1.1.b



Figure 1.1.c



Figure 1.2

16 units



Figure 1.3

27 units – high

7 units - low



Figure 1.4

2 units



Figure 1.5

1 unit

### 1.) Built in magazine rack





#### 2.) Built in periodicals rack







Figure 2.1



Figure 2.2



Figure 2.3



Figure 2.4











Figure 2.9



Figure 2.10



Figure 2.11





**Figure 2.13**