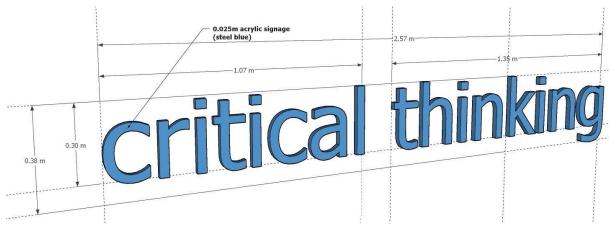

| 30 CD                      |
|                | Built-in Periodicals Rack – 4 layers                                                                       | 1 unit              | 1 unit   | 30 CD                      |
|                |                                                                                                            |                     |          |                            |

## Section VII. Technical Specifications



Floor Plan



Figure 1.1



Figure 1.1.a



Figure 1.1.b



Figure 1.1.c



Figure 1.2

16 units



Figure 1.3

27 units – high

7 units - low



Figure 1.4

2 units



Figure 1.5

1 unit

### 1.) Built in magazine rack





#### 2.) Built in periodicals rack







Figure 2.1



Figure 2.2



Figure 2.3



Figure 2.4











Figure 2.9



Figure 2.10



Figure 2.11





**Figure 2.13**