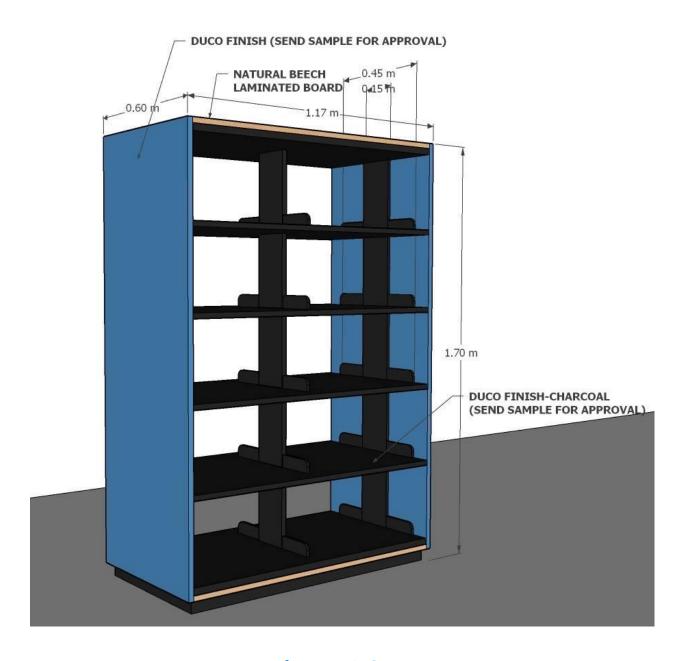

# Section VI. Schedule of Requirements

The delivery schedule expressed as weeks/months stipulates hereafter a delivery date which is the date of delivery to the project site.

| Item<br>Number | Description                                                                                                | Quantity            | Total    | Delivered,<br>Weeks/Months |
|----------------|------------------------------------------------------------------------------------------------------------|---------------------|----------|----------------------------|
| 1              | Bookshelves (ducco finish) w/seating (leather 3 inches cushion) Note: Please refer to Fig. 1.1 – Fig. 1.1c | 4 units             |          | 30 CD                      |
| 2              | Bookshelves one-sided  Note: Please refer to  Figure 1.2                                                   | 16 units            | 16 units | 30 CD                      |
| 3              | Bookshelves double-sided – high Bookshelves double-sided – low Note: Please refer to Figure 1.3            | 27 units<br>7 units | 34 units | 30 CD                      |
| 4              | Bookshelves one-sided (column)  Note: Please refer to  Figure 1.4                                          | 2 units             | 2 units  | 30 CD                      |
| 5              | Platform seating w/3 in cushion seat – Fig. 1.5                                                            | 1 unit              | 1 unit   | 30 CD                      |
|                | Built-in Magazine Rack – 4 layers                                                                          | 1 unit              | 1 unit   | 30 CD                      |
|                | Built-in Magazine Rack on columns                                                                          | 3 units             | 3 units  | 30 CD                      |
|                | Built-in Periodicals Rack – 4 layers                                                                       | 1 unit              | 1 unit   | 30 CD                      |
|                |                                                                                                            |                     |          |                            |

Figure 1.3

27 units – high

7 units - low

Figure 1.4

2 units

Figure 1.5

1 unit