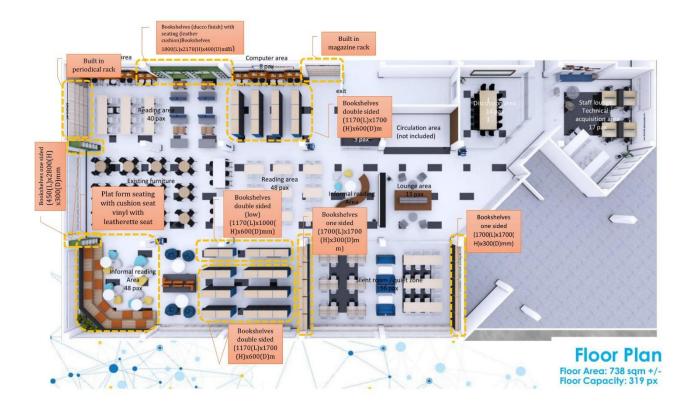

# Section VI. Schedule of Requirements

The delivery schedule expressed as weeks/months stipulates hereafter a delivery date which is the date of delivery to the project site.

| Item<br>Number | Description                                                                                                | Quantity            | Total    | Delivered,<br>Weeks/Months |
|----------------|------------------------------------------------------------------------------------------------------------|---------------------|----------|----------------------------|
| 1              | Bookshelves (ducco finish) w/seating (leather 3 inches cushion) Note: Please refer to Fig. 1.1 – Fig. 1.1c | 4 units             |          | 30 CD                      |
| 2              | Bookshelves one-sided  Note: Please refer to  Figure 1.2                                                   | 16 units            | 16 units | 30 CD                      |
| 3              | Bookshelves double-sided – high Bookshelves double-sided – low Note: Please refer to Figure 1.3            | 27 units<br>7 units | 34 units | 30 CD                      |
| 4              | Bookshelves one-sided (column)  Note: Please refer to  Figure 1.4                                          | 2 units             | 2 units  | 30 CD                      |
| 5              | Platform seating w/3 in cushion seat – Fig. 1.5                                                            | 1 unit              | 1 unit   | 30 CD                      |
|                | Built-in Magazine Rack – 4 layers                                                                          | 1 unit              | 1 unit   | 30 CD                      |
|                | Built-in Magazine Rack on columns                                                                          | 3 units             | 3 units  | 30 CD                      |
|                | Built-in Periodicals Rack – 4 layers                                                                       | 1 unit              | 1 unit   | 30 CD                      |
|                |                                                                                                            |                     |          |                            |

## Section VII. Technical Specifications

Floor Plan

Figure 1.1

Figure 1.1.a

Figure 1.1.b

Figure 1.1.c

Figure 1.2

16 units