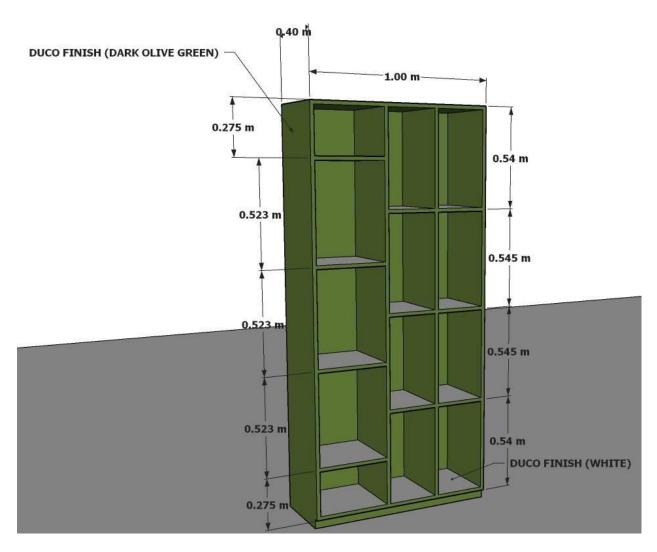

# Section VI. Schedule of Requirements

The delivery schedule expressed as weeks/months stipulates hereafter a delivery date which is the date of delivery to the project site.

| Item<br>Number | Description                                                                                                | Quantity            | Total    | Delivered,<br>Weeks/Months |
|----------------|------------------------------------------------------------------------------------------------------------|---------------------|----------|----------------------------|
| 1              | Bookshelves (ducco finish) w/seating (leather 3 inches cushion) Note: Please refer to Fig. 1.1 – Fig. 1.1c | 4 units             |          | 30 CD                      |
| 2              | Bookshelves one-sided  Note: Please refer to  Figure 1.2                                                   | 16 units            | 16 units | 30 CD                      |
| 3              | Bookshelves double-sided – high Bookshelves double-sided – low Note: Please refer to Figure 1.3            | 27 units<br>7 units | 34 units | 30 CD                      |
| 4              | Bookshelves one-sided (column)  Note: Please refer to  Figure 1.4                                          | 2 units             | 2 units  | 30 CD                      |
| 5              | Platform seating w/3 in cushion seat – Fig. 1.5                                                            | 1 unit              | 1 unit   | 30 CD                      |
|                | Built-in Magazine Rack – 4 layers                                                                          | 1 unit              | 1 unit   | 30 CD                      |
|                | Built-in Magazine Rack on columns                                                                          | 3 units             | 3 units  | 30 CD                      |
|                | Built-in Periodicals Rack – 4 layers                                                                       | 1 unit              | 1 unit   | 30 CD                      |
|                |                                                                                                            |                     |          |                            |

## Section VII. Technical Specifications

Floor Plan

Figure 1.1

Figure 1.1.a

Figure 1.1.b

Figure 1.1.c

Figure 1.2

16 units