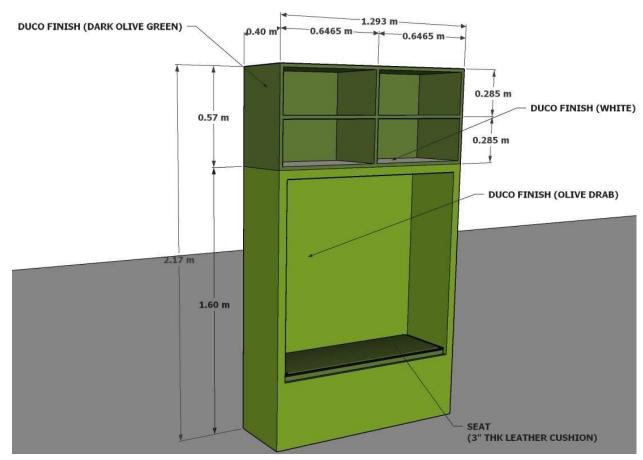

# Section VI. Schedule of Requirements

The delivery schedule expressed as weeks/months stipulates hereafter a delivery date which is the date of delivery to the project site.

| Item<br>Number | Description                                                                                                | Quantity            | Total    | Delivered,<br>Weeks/Months |
|----------------|------------------------------------------------------------------------------------------------------------|---------------------|----------|----------------------------|
| 1              | Bookshelves (ducco finish) w/seating (leather 3 inches cushion) Note: Please refer to Fig. 1.1 – Fig. 1.1c | 4 units             |          | 30 CD                      |
| 2              | Bookshelves one-sided  Note: Please refer to  Figure 1.2                                                   | 16 units            | 16 units | 30 CD                      |
| 3              | Bookshelves double-sided – high Bookshelves double-sided – low Note: Please refer to Figure 1.3            | 27 units<br>7 units | 34 units | 30 CD                      |
| 4              | Bookshelves one-sided (column)  Note: Please refer to  Figure 1.4                                          | 2 units             | 2 units  | 30 CD                      |
| 5              | Platform seating w/3 in cushion seat – Fig. 1.5                                                            | 1 unit              | 1 unit   | 30 CD                      |
|                | Built-in Magazine Rack – 4 layers                                                                          | 1 unit              | 1 unit   | 30 CD                      |
|                | Built-in Magazine Rack on columns                                                                          | 3 units             | 3 units  | 30 CD                      |
|                | Built-in Periodicals Rack – 4 layers                                                                       | 1 unit              | 1 unit   | 30 CD                      |
|                |                                                                                                            |                     |          |                            |

## Section VII. Technical Specifications

Floor Plan

Figure 1.1

Figure 1.1.a

Figure 1.1.b

Figure 1.1.c

Figure 1.2

16 units