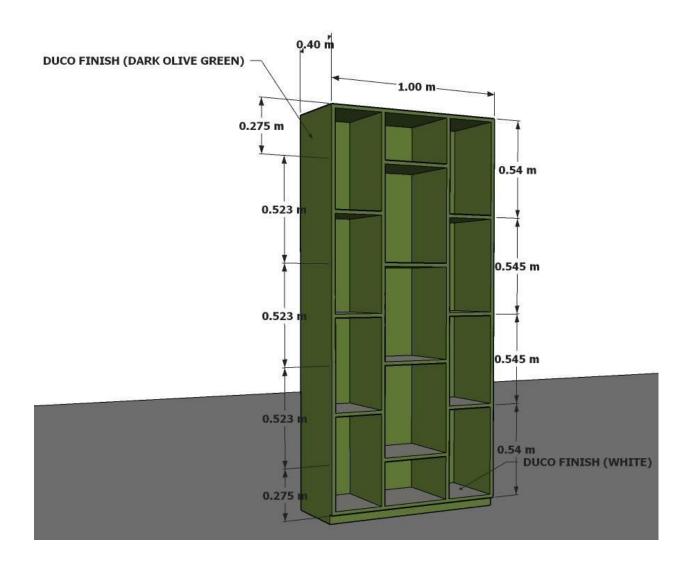

# Section VI. Schedule of Requirements

The delivery schedule expressed as weeks/months stipulates hereafter a delivery date which is the date of delivery to the project site.

| Item<br>Number | Description                                                                                                | Quantity            | Total    | Delivered,<br>Weeks/Months |
|----------------|------------------------------------------------------------------------------------------------------------|---------------------|----------|----------------------------|
| 1              | Bookshelves (ducco finish) w/seating (leather 3 inches cushion) Note: Please refer to Fig. 1.1 – Fig. 1.1c | 4 units             |          | 30 CD                      |
| 2              | Bookshelves one-sided  Note: Please refer to  Figure 1.2                                                   | 16 units            | 16 units | 30 CD                      |
| 3              | Bookshelves double-sided – high Bookshelves double-sided – low Note: Please refer to Figure 1.3            | 27 units<br>7 units | 34 units | 30 CD                      |
| 4              | Bookshelves one-sided (column)  Note: Please refer to  Figure 1.4                                          | 2 units             | 2 units  | 30 CD                      |
| 5              | Platform seating w/3 in cushion seat – Fig. 1.5                                                            | 1 unit              | 1 unit   | 30 CD                      |
|                | Built-in Magazine Rack – 4 layers                                                                          | 1 unit              | 1 unit   | 30 CD                      |
|                | Built-in Magazine Rack on columns                                                                          | 3 units             | 3 units  | 30 CD                      |
|                | Built-in Periodicals Rack – 4 layers                                                                       | 1 unit              | 1 unit   | 30 CD                      |
|                |                                                                                                            |                     |          |                            |

## Section VII. Technical Specifications

Floor Plan

Figure 1.1

Figure 1.1.a

Figure 1.1.b

Figure 1.1.c

Figure 1.2

16 units