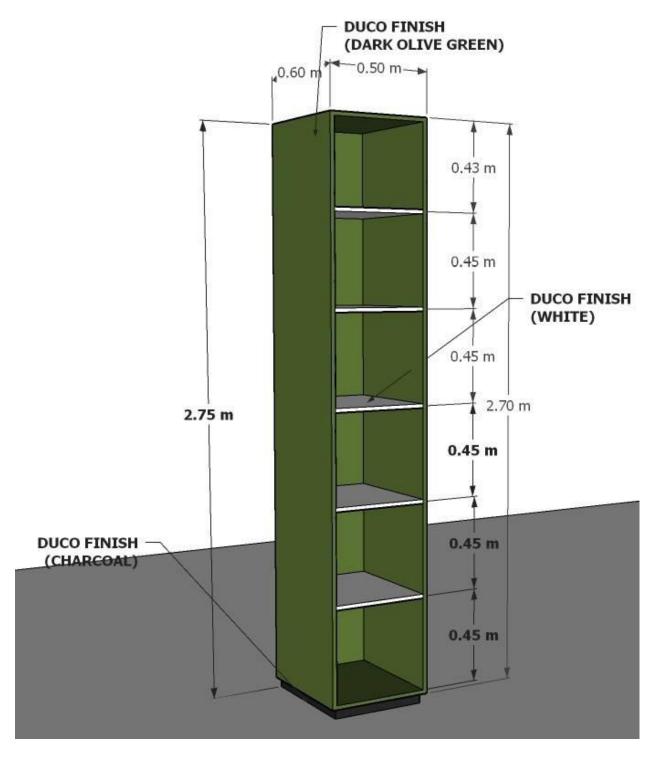

# Section VI. Schedule of Requirements

The delivery schedule expressed as weeks/months stipulates hereafter a delivery date which is the date of delivery to the project site.

| Item<br>Number | Description                                                                                                | Quantity            | Total    | Delivered,<br>Weeks/Months |
|----------------|------------------------------------------------------------------------------------------------------------|---------------------|----------|----------------------------|
| 1              | Bookshelves (ducco finish) w/seating (leather 3 inches cushion) Note: Please refer to Fig. 1.1 – Fig. 1.1c | 4 units             |          | 30 CD                      |
| 2              | Bookshelves one-sided  Note: Please refer to  Figure 1.2                                                   | 16 units            | 16 units | 30 CD                      |
| 3              | Bookshelves double-sided – high Bookshelves double-sided – low Note: Please refer to Figure 1.3            | 27 units<br>7 units | 34 units | 30 CD                      |
| 4              | Bookshelves one-sided (column)  Note: Please refer to  Figure 1.4                                          | 2 units             | 2 units  | 30 CD                      |
| 5              | Platform seating w/3 in cushion seat – Fig. 1.5                                                            | 1 unit              | 1 unit   | 30 CD                      |
|                | Built-in Magazine Rack – 4 layers                                                                          | 1 unit              | 1 unit   | 30 CD                      |
|                | Built-in Magazine Rack on columns                                                                          | 3 units             | 3 units  | 30 CD                      |
|                | Built-in Periodicals Rack – 4 layers                                                                       | 1 unit              | 1 unit   | 30 CD                      |
|                |                                                                                                            |                     |          |                            |

Figure 1.3

27 units – high

7 units - low

Figure 1.4

2 units

Figure 1.5

1 unit