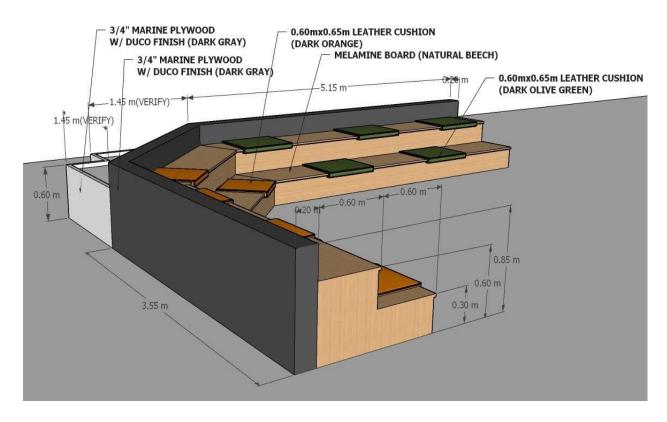

# Section VI. Schedule of Requirements

The delivery schedule expressed as weeks/months stipulates hereafter a delivery date which is the date of delivery to the project site.

| Item<br>Number | Description                                                                                                | Quantity            | Total    | Delivered,<br>Weeks/Months |
|----------------|------------------------------------------------------------------------------------------------------------|---------------------|----------|----------------------------|
| 1              | Bookshelves (ducco finish) w/seating (leather 3 inches cushion) Note: Please refer to Fig. 1.1 – Fig. 1.1c | 4 units             |          | 30 CD                      |
| 2              | Bookshelves one-sided  Note: Please refer to  Figure 1.2                                                   | 16 units            | 16 units | 30 CD                      |
| 3              | Bookshelves double-sided – high Bookshelves double-sided – low Note: Please refer to Figure 1.3            | 27 units<br>7 units | 34 units | 30 CD                      |
| 4              | Bookshelves one-sided (column)  Note: Please refer to  Figure 1.4                                          | 2 units             | 2 units  | 30 CD                      |
| 5              | Platform seating w/3 in cushion seat – Fig. 1.5                                                            | 1 unit              | 1 unit   | 30 CD                      |
|                | Built-in Magazine Rack – 4 layers                                                                          | 1 unit              | 1 unit   | 30 CD                      |
|                | Built-in Magazine Rack on columns                                                                          | 3 units             | 3 units  | 30 CD                      |
|                | Built-in Periodicals Rack – 4 layers                                                                       | 1 unit              | 1 unit   | 30 CD                      |
|                |                                                                                                            |                     |          |                            |

Figure 1.3

27 units – high

7 units - low

Figure 1.4

2 units

Figure 1.5

1 unit