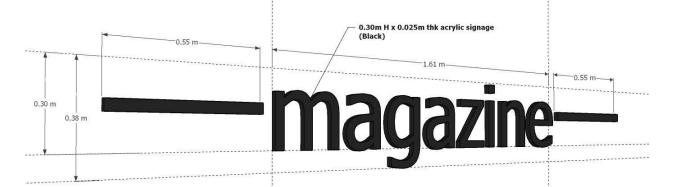

|
|                | Built-in Periodicals Rack – 4 layers                                                                       | 1 unit              | 1 unit   | 30 CD                      |
|                |                                                                                                            |                     |          |                            |

## Section VII. Technical Specifications



Floor Plan



Figure 1.1



Figure 1.1.a



Figure 1.1.b



Figure 1.1.c



Figure 1.2

16 units



Figure 1.3

27 units – high

7 units - low



Figure 1.4

2 units



Figure 1.5

1 unit

### 1.) Built in magazine rack





#### 2.) Built in periodicals rack







Figure 2.1



Figure 2.2



Figure 2.3



Figure 2.4











Figure 2.9



Figure 2.10



Figure 2.11





**Figure 2.13**