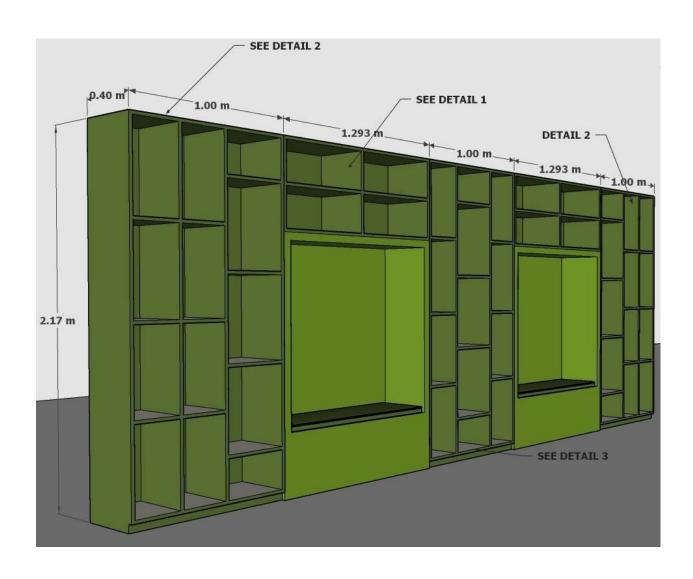

# Section VI. Schedule of Requirements

The delivery schedule expressed as weeks/months stipulates hereafter a delivery date which is the date of delivery to the project site.

| Item<br>Number | Description                                                                                                | Quantity            | Total    | Delivered,<br>Weeks/Months |
|----------------|------------------------------------------------------------------------------------------------------------|---------------------|----------|----------------------------|
| 1              | Bookshelves (ducco finish) w/seating (leather 3 inches cushion) Note: Please refer to Fig. 1.1 – Fig. 1.1c | 4 units             |          | 30 CD                      |
| 2              | Bookshelves one-sided  Note: Please refer to  Figure 1.2                                                   | 16 units            | 16 units | 30 CD                      |
| 3              | Bookshelves double-sided – high Bookshelves double-sided – low Note: Please refer to Figure 1.3            | 27 units<br>7 units | 34 units | 30 CD                      |
| 4              | Bookshelves one-sided (column)  Note: Please refer to  Figure 1.4                                          | 2 units             | 2 units  | 30 CD                      |
| 5              | Platform seating w/3 in cushion seat – Fig. 1.5                                                            | 1 unit              | 1 unit   | 30 CD                      |
|                | Built-in Magazine Rack – 4 layers                                                                          | 1 unit              | 1 unit   | 30 CD                      |
|                | Built-in Magazine Rack on columns                                                                          | 3 units             | 3 units  | 30 CD                      |
|                | Built-in Periodicals Rack – 4 layers                                                                       | 1 unit              | 1 unit   | 30 CD                      |
|                |                                                                                                            |                     |          |                            |

## Section VII. Technical Specifications

Floor Plan

Figure 1.1

Figure 1.1.a

Figure 1.1.b

Figure 1.1.c

Figure 1.2

16 units