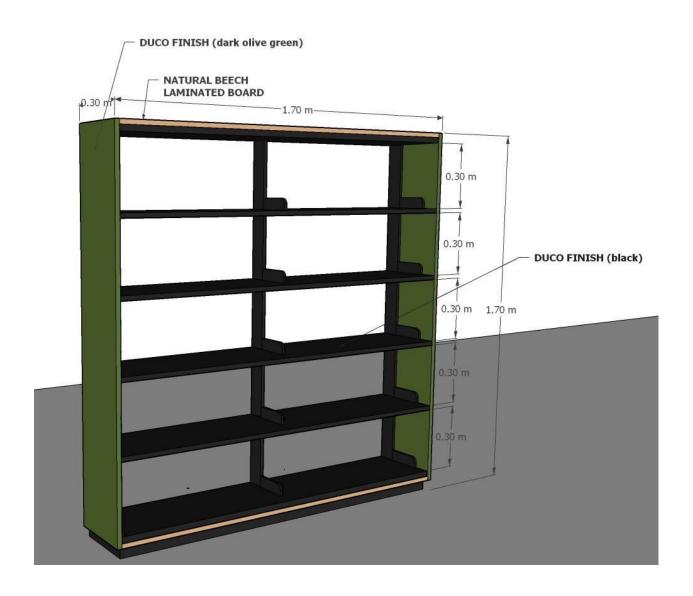

# Section VI. Schedule of Requirements

The delivery schedule expressed as weeks/months stipulates hereafter a delivery date which is the date of delivery to the project site.

| Item<br>Number | Description                                                                                                | Quantity            | Total    | Delivered,<br>Weeks/Months |
|----------------|------------------------------------------------------------------------------------------------------------|---------------------|----------|----------------------------|
| 1              | Bookshelves (ducco finish) w/seating (leather 3 inches cushion) Note: Please refer to Fig. 1.1 – Fig. 1.1c | 4 units             |          | 30 CD                      |
| 2              | Bookshelves one-sided  Note: Please refer to  Figure 1.2                                                   | 16 units            | 16 units | 30 CD                      |
| 3              | Bookshelves double-sided – high Bookshelves double-sided – low Note: Please refer to Figure 1.3            | 27 units<br>7 units | 34 units | 30 CD                      |
| 4              | Bookshelves one-sided (column)  Note: Please refer to  Figure 1.4                                          | 2 units             | 2 units  | 30 CD                      |
| 5              | Platform seating w/3 in cushion seat – Fig. 1.5                                                            | 1 unit              | 1 unit   | 30 CD                      |
|                | Built-in Magazine Rack – 4 layers                                                                          | 1 unit              | 1 unit   | 30 CD                      |
|                | Built-in Magazine Rack on columns                                                                          | 3 units             | 3 units  | 30 CD                      |
|                | Built-in Periodicals Rack – 4 layers                                                                       | 1 unit              | 1 unit   | 30 CD                      |
|                |                                                                                                            |                     |          |                            |

## Section VII. Technical Specifications

Floor Plan

Figure 1.1

Figure 1.1.a

Figure 1.1.b

Figure 1.1.c

Figure 1.2

16 units